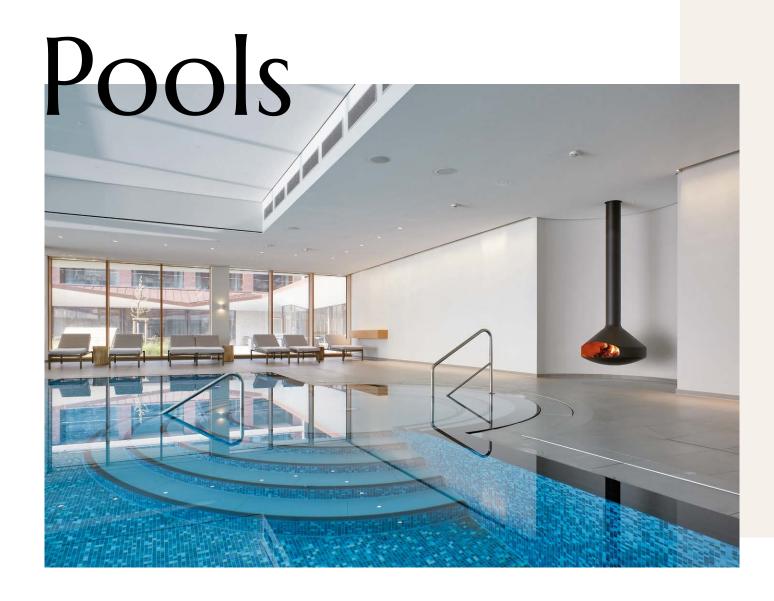

# Focus Hospitality HOTELS - RESTAURANTS - CAFÉS

# A fireplace as the ultimate luxury experience

A Focus fireplace creates an ultimate luxury experience a space suspended in time to offer to your customers.

Scandic

THE ICONIC GYROFOCUS