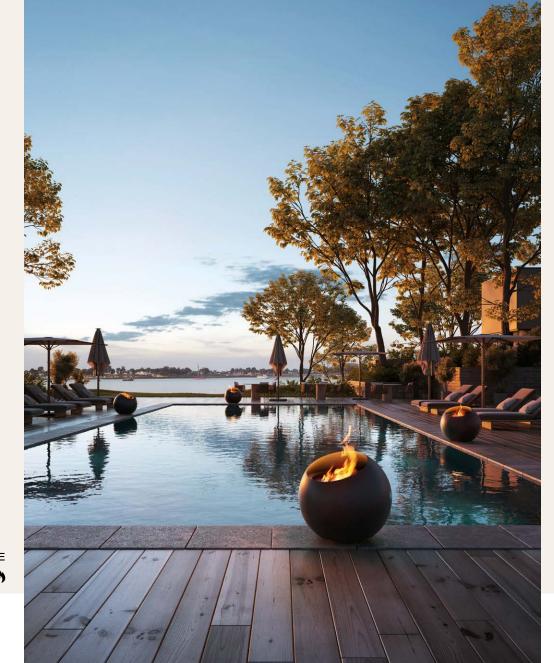

Focus Hospitality HOTELS - RESTAURANTS - CAFÉS



# A fireplace as the ultimate luxury experience

A Focus fireplace creates an ultimate luxury experience a space suspended in time to offer to your customers.

















Scandic

THE ICONIC GYROFOCUS



# GYROFOCUS

Hotel Vila Galé Sintra / Portugal

400



FILIOFOCUS Makedonia Palace / Greece



FILIOFOCUS

Fasano Boa Vista / **Brazil** 

49



MEIJIFOCUS
Parador de Aiguablava / Spain



MAGMAFOCUS

W Barcelona / **Spain** 

)





BATHYSCAFOCUS

\* 6 4

BOAFOCUS

0

R





GYROFOCUS

Circus Casino Resort Namur / **Belgium** 

かめる

### ERGOFOCUS

Hotel Peralada Wine Spa & Golf / Spain

8036



ERGOFOCUS



10



### MAGMAFOCUS

Son Brull / Spain

D



## ERGOFOCUS / OUTDOOR VERSION

Wellness Hotel Südstrand Föhr / **Germany** 







BUBBLE

# Beyond design, 4 types of fuel offer total freedom

Focus offers a range of around 20 iconic models, available in four energy types to suit your specific needs and provide an unparalleled fire experience for your guests.



# WOOD BY FOCUS Pure authenticity

Real flames and heat from a renewable energy source.



# GAS BY FOCUS Controlled passion

Real flames and heat, with the possibility of using biogas. Programmable thermostat and wall flue for apartments.



# HOLOGRAPHIK® BY FOCUS Spirit of fire

The realism of a crackling fire powered by electricity, with an option of radiant heat (600W).



# BIOETHANOL BY FOCUS Air of freedom

Real flames and heat, with no ceiling flue required, making it ideal for hotel lobbies and suites.



# HOSTELLERIE LEVERNOIS Relais & Châteaux -