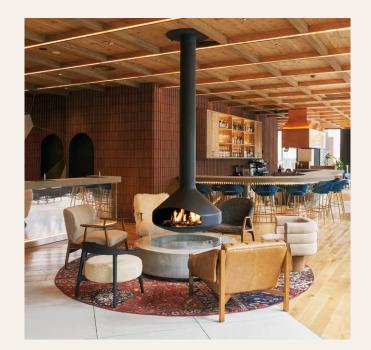

# THE KNOT SAPPORO - Japan

"Our Focus fireplace is a symbolic presence in our lobby, where the warmth of Hokkaido materials and urban design come together. In addition to the cosy comfort of the fireplace, which allows guests to take a breath and unwind, and its outstanding design that complements the hotel's space, the biofuel it runs on is safe to handle and store, and fits perfectly with one of our brand principles, which is to take care of the environment with our guests."

Gurung Kushal, Hotel Manager