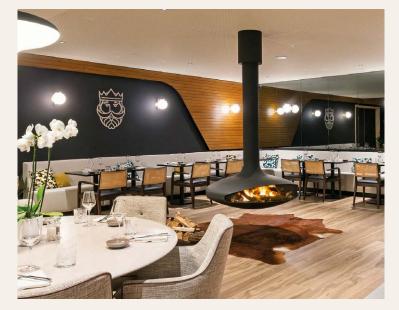

# BORA WELLNESS HOTEL - Germany

"For the reception area of our hotel, we were looking for an extraordinary fireplace. That's how we came across Focus fireplaces, whose elegance and charm are today widely recognised. The Filiofocus has become a meeting point for our guests, who love to gather around it for a drink or to enjoy a conversation by the fire. We're convinced that this fireplace is why our guests love coming back to our hotel. That's also why we post it on our social networks."