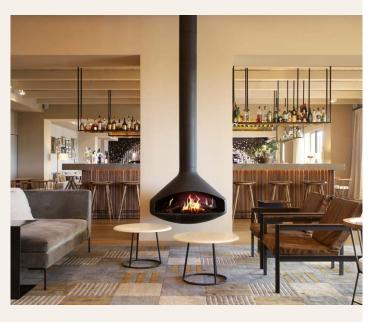

# A fireplace as the ultimate luxury experience

A Focus fireplace creates an ultimate luxury experience a space suspended in time to offer to your customers.

Scandic

THE ICONIC GYROFOCUS