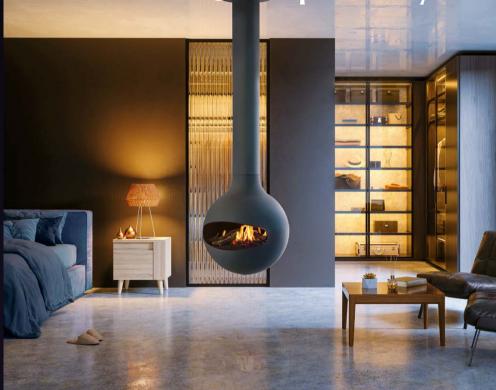

#### HOLOGRAPHIK® BY FOCUS

Ultra-realistic flame play Sound of crackling fire Powered by electricity Gentle heat (optional) (600W)

With its groundbreaking Holographik® range, Focus continues to revolutionise fire. Today the timeless beauty of Focus design goes electric, with multi-patented technology offering a stunningly lifelike virtual fire experience that can be featured in public spaces subject to strict safety standards – hotels, restaurants, boutiques – or at home.