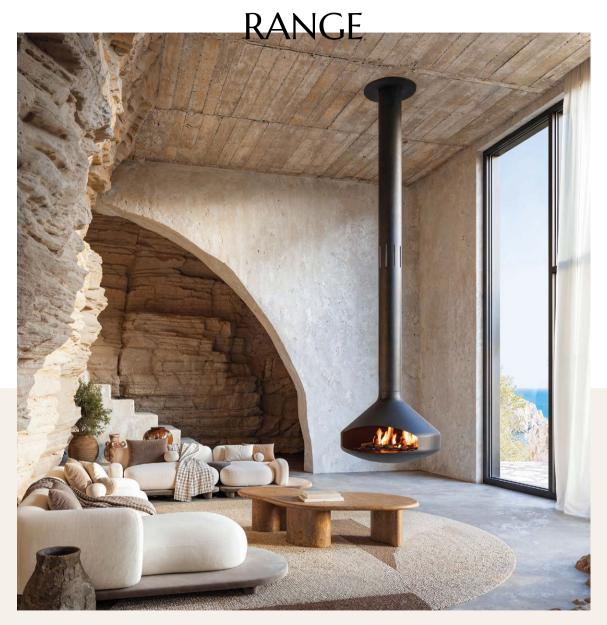

# READY-TO-USE

HOLOGRAPHIK® BY FOCUS

## Spirit of fire

#### HOLOGRAPHIK® BY FOCUS

Ultra-realistic flame play Sound of crackling fire Powered by electricity Gentle heat (optional) (600W)

With its groundbreaking Holographik® range, Focus continues to revolutionise fire. Today the timeless beauty of Focus design goes electric, with multi-patented technology offering a stunningly lifelike virtual fire experience that can be featured in public spaces subject to strict safety standards – hotels, restaurants, boutiques – or at home.