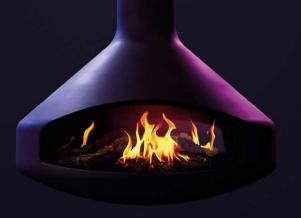

#### HOLOGRAPHIK® BY FOCUS

Ultra-realistic flame play Sound of crackling fire Powered by electricity Gentle heat (optional) (600W)

With its groundbreaking Holographik® range, Focus continues to revolutionise fire. Today the timeless beauty of Focus design goes electric, with multi-patented technology offering a stunningly lifelike virtual fire experience that can be featured in public spaces subject to strict safety standards – hotels, restaurants, boutiques – or at home.